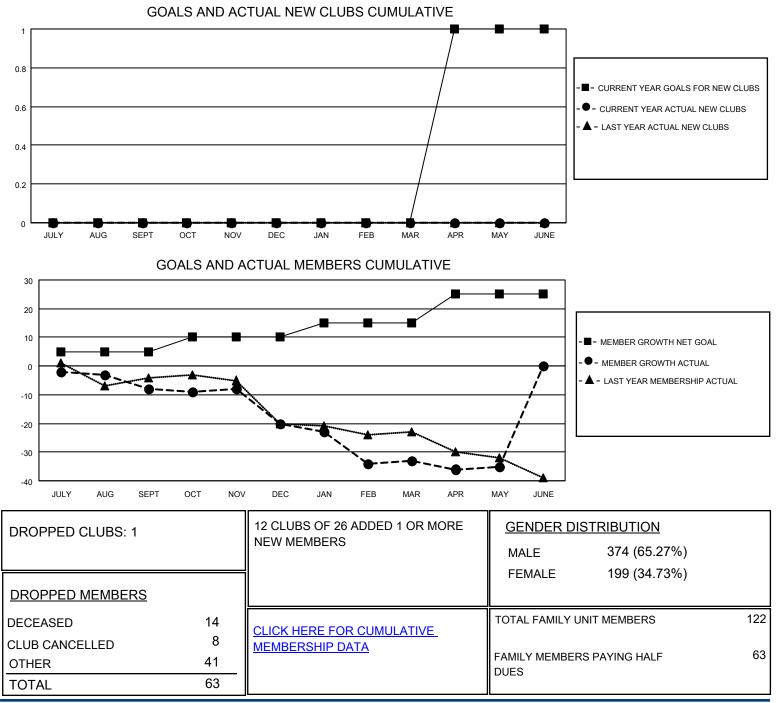

## LOCATION ARKANSAS

District 7 O

Results as of: 5/31/2021

| Clubs                 |               |           |               | Members               |                        |                         |                                                    |
|-----------------------|---------------|-----------|---------------|-----------------------|------------------------|-------------------------|----------------------------------------------------|
| RESULTS FOR 2020-2021 |               |           |               | RESULTS FOR 2020-2021 |                        |                         |                                                    |
| QUARTER               | NEW CLUB GOAL | NEW CLUBS | DROPPED CLUBS | QUARTER               | BER GROWTH NET<br>GOAL | MEMBER GROWTH<br>ACTUAL | DROPPED<br>MEMBERS ACTUAL<br>(including transfers) |
| JULY/AUG/SEPT         | 0             | 0         | 0             | JULY/AUG/SEPT         | 5                      | 6                       | 14                                                 |
| OCT/NOV/DEC           | 0             | 0         | 0             | OCT/NOV/DEC           | 5                      | 7                       | 19                                                 |
| JAN/FEB/MAR           | 0             | 0         | 1             | JAN/FEB/MAR           | 5                      | 13                      | 19                                                 |
| APR/MAY/JUNE          | 1             | 0         | 0             | APR/MAY/JUNE          | 10                     | 9                       | 11                                                 |